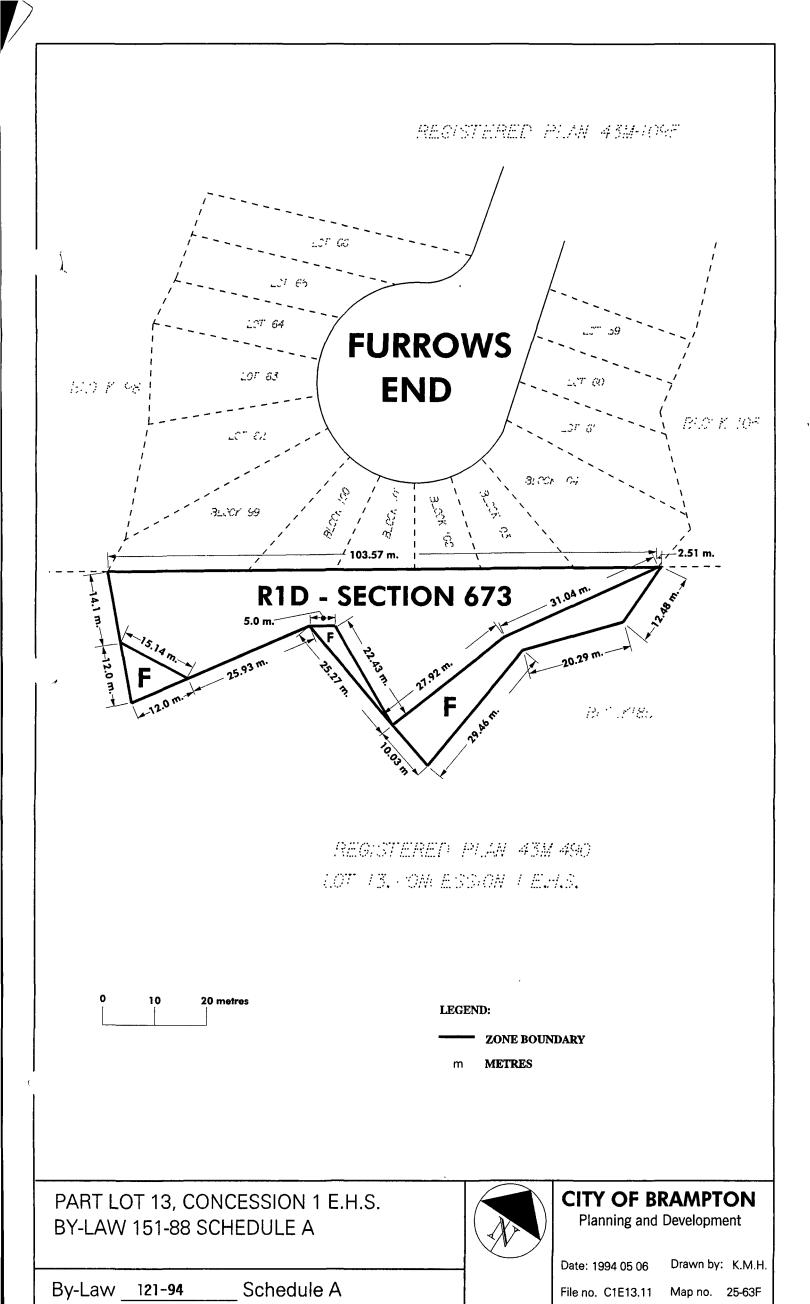

The Council of the Corporation of the City of Brampton ENACTS as follows:

- 1. By-law 151-88, as amended, is hereby further amended:
  - (1) by changing on Sheet 25-D of Schedule A thereto, the zoning designation of the lands shown outlined on Schedule A to this by-law from OPEN SPACE (OS) to RESIDENTIAL SINGLE FAMILY D - SECTION 673 (R1D -SECTION 673), and FLOODPLAIN (F).

(NOTE: Section 673 was created by By-law 94-93)

READ a FIRST, SECOND and THIRD TIME, and PASSED, in OPEN COUNCIL, this 13th day of June, 1994.

PETER ROBERTSON - MAYOR

LEONARD J. MIKULICH - CITY CLERI

26/94