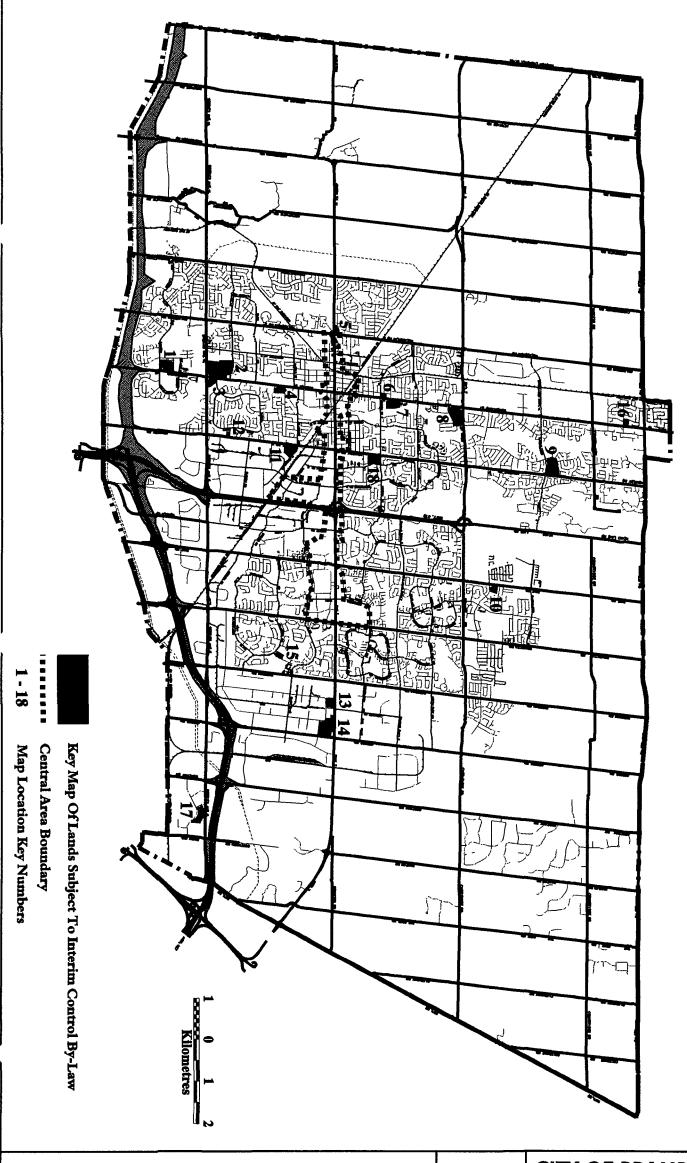

The Council of the Corporation of the City of Brampton ENACTS as follows:

- 1. The lands which are subject to By-law 56-84 (being lands within the boundaries of the former Township of Toronto Gore), By-law 139-84 (being lands within the boundaries of the former Township of Mississauga), By-law 151-88 (being lands within the boundaries of the former Township of Chinguacousy), and By-law 200-82 (being lands within the boundaries of the former Town of Brampton), and identified on Schedule A to this By-law and further described on Schedule B to this By-law shall not be used for an entertainment, cinema or theatre use, with the exception of those entertainment, cinema or theatre uses existing on the date of enactment of this by-law.
- 2. This by-law shall be in effect from May 26, 1997 to May 25, 1998.

By - Law \_\_\_116-97

## **CITY OF BRAMPTON**

**Planning and Development** 

Date: 1997 05 20

Drawn by: C.R.E.

File no. thear1.dgn

Map no.