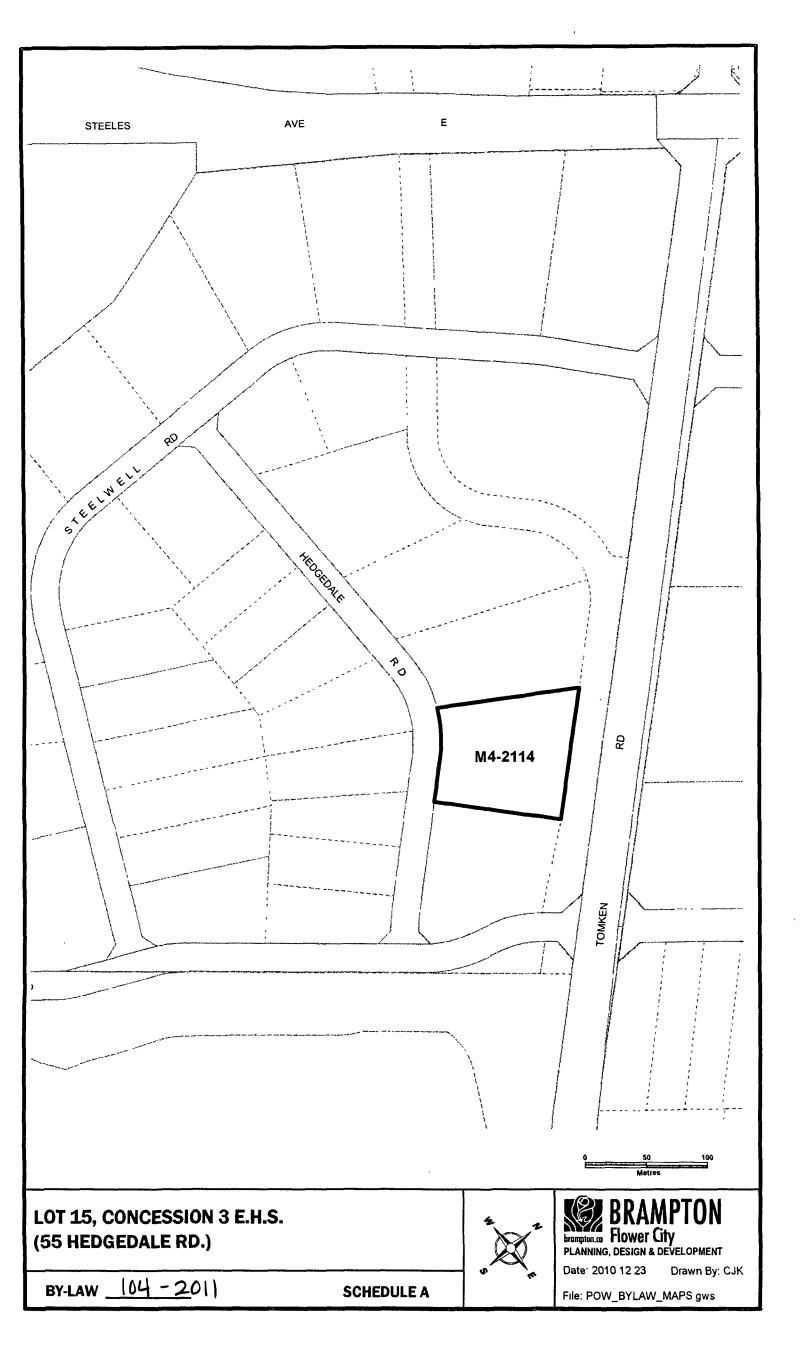

## **BY-LAW**

Number 104 - 2011

To amend By-law 270-2004, as amended,

The Council of the Corporation of the City of Brampton ENACTS as follows:

- 1. By-law 270-2004, as amended, is hereby further amended:
  - (1) by changing Schedule A thereto, the zoning designation of the lands as shown outlined on Schedule A to this by-law:

| From:                                           | То:                                          |
|-------------------------------------------------|----------------------------------------------|
| Industrial Four –<br>Section 1509<br>(M4- 1509) | Industrial Four – Section 2114<br>(M4- 2114) |