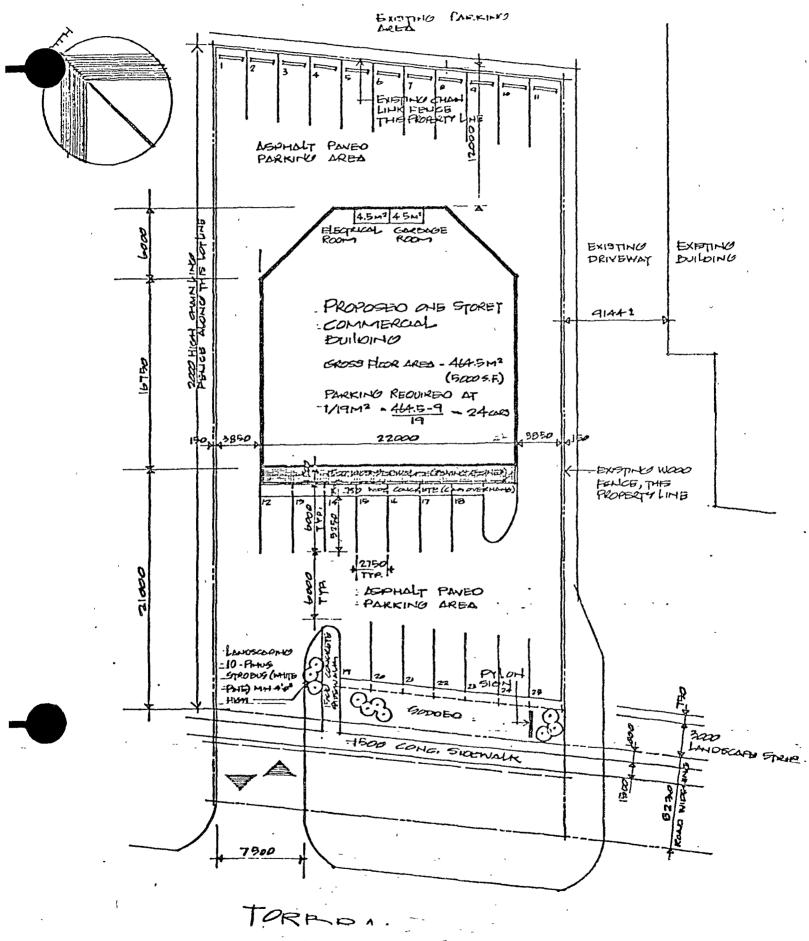

2. Approved Site Plan 2.1 The Owner covenants and agrees that the lands shall be developed only in accordance with the site plan and drawings referred to in Schedule B attached hereto (herein called the "site plan") and further covenants and agrees to provide all of the works and other matters referred to in this agreement (including Schedule D

Ingress

& Egress

The Owner shall restrict the means of vehicular ingress and egress to the lands to those locations indicated on the site plan and if required by the City, the Owner agrees to convey to the City, free of all encumbrances, the one foot reserves shown on the Site plan and referred to in Schedule C attached hereto as a further means of controlling ingress and egress from the lands. All off-street vehicular loading and parking areas, access ramps and access driveways including driveways for emergency vehicles shown on the site plan shall be constructed and asphalted in accordance with the approved plans referred to in this agreement.

8.

The final grade of the lands shall be so fixed to the satisfaction of the Commissioner of Public Works that the surface water originating on or tributary to the lands, including the roof water from the buildings, will be discharged into the storm sewer system of the City in the manner shown on the approved plans referred to in Schedule B attached hereto.

All existing trees to be retained as shown on the approved landscape plan shall be fenced and protected during construction in accordance with City specifications. No existing trees, other than those presently approved for removal in accordance with the approved landscape plan, shall be removed without the prior written approval of the Commissioner of Planning and Development. In the event it is intended that a building permit be issued prior to approval of the landscape plan, the Commissioner of Planning and Development shall, prior to the issuing of a building permit, designate the existing trees which are to be retained and these trees shall be fenced and protected during construction in accordance with City specifications.

13. Landscaping and Fencing 13.1 The Commissioner of Planning and Development, may in his sole discretion, not require the landscape plan required by this agreement to be approved prior to the issue of the building permit for the building shown on the site plan. In this event, the Owner agrees that the landscape plan shall be submitted and approved by the Commissioner of Planning and Development prior to the issue of an occupancy permit for any building or parts thereof as shown on the site plan prior to the issue of an occupancy permit as required by the City's by-laws and the Owner further acknowledges that this occupancy permit will not be issued until the landscape plan is approved. 13.2 All landscaping shown on the approved landscape plan shall be completed within twelve (12) months following the issue of the building permit for the building shown on the site plan except for buildings to be occupied between November 1st in any year and June 15th in the following year, in which case the landscaping shall be completed by June 30th following such occupancy. The Commissioner of Planning and Development may extend the time for completion of the landscaping or part thereof in such circumstances as he in his sole discretion considers advisable.

13.3 The Owner shall construct or erect fencing as and where required by the Commissioner of Planning and Development and the location and type of fencing is shown on the approved landscape plan referred to in Schedule B attached hereto, or shall be shown on the landscape plan to be approved. All fencing shall be completed within the time set for completion of the landscaping except that where deemed necessary by the Commissioner of Planning and Development, fencing can be required to be completed prior to occupancy.

20. All floodlighting on the land shall be Glare designed and oriented so as to minimize glare on adjacent roadways and other properties.

21. The Owner shall, at its own expense, remove Snow all ice and snow from the access ramps and driveways, Removal parking and loading areas and walkways, all as shown on the site plan.