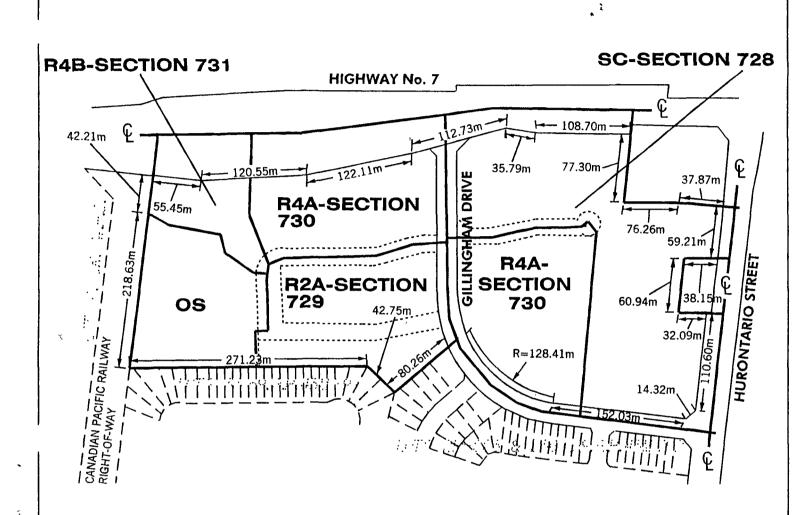

## **BY-LAW**

|     |         | Nu                                                                                                                                                                                                                                                                                                                                                                                                                                                                                                                                                                                                                                                                                                                                                                                                                                                                                                                                                                                                                                                                                                                                                                                                                                                                                                                                                                                                                                                                                                                                                                                                                                                                                                                                                                                                                                                                                                                                                                                                                                                                                                                            | mber91-95                                                                                                                                                                                                                                                                                                                                                                                                                                          |
|-----|---------|-------------------------------------------------------------------------------------------------------------------------------------------------------------------------------------------------------------------------------------------------------------------------------------------------------------------------------------------------------------------------------------------------------------------------------------------------------------------------------------------------------------------------------------------------------------------------------------------------------------------------------------------------------------------------------------------------------------------------------------------------------------------------------------------------------------------------------------------------------------------------------------------------------------------------------------------------------------------------------------------------------------------------------------------------------------------------------------------------------------------------------------------------------------------------------------------------------------------------------------------------------------------------------------------------------------------------------------------------------------------------------------------------------------------------------------------------------------------------------------------------------------------------------------------------------------------------------------------------------------------------------------------------------------------------------------------------------------------------------------------------------------------------------------------------------------------------------------------------------------------------------------------------------------------------------------------------------------------------------------------------------------------------------------------------------------------------------------------------------------------------------|----------------------------------------------------------------------------------------------------------------------------------------------------------------------------------------------------------------------------------------------------------------------------------------------------------------------------------------------------------------------------------------------------------------------------------------------------|
|     |         | To                                                                                                                                                                                                                                                                                                                                                                                                                                                                                                                                                                                                                                                                                                                                                                                                                                                                                                                                                                                                                                                                                                                                                                                                                                                                                                                                                                                                                                                                                                                                                                                                                                                                                                                                                                                                                                                                                                                                                                                                                                                                                                                            | amend By-law 151-88, as amended                                                                                                                                                                                                                                                                                                                                                                                                                    |
| Γhe | Council | of The Co                                                                                                                                                                                                                                                                                                                                                                                                                                                                                                                                                                                                                                                                                                                                                                                                                                                                                                                                                                                                                                                                                                                                                                                                                                                                                                                                                                                                                                                                                                                                                                                                                                                                                                                                                                                                                                                                                                                                                                                                                                                                                                                     | orporation of the City of Brampton ENACTS as follows:                                                                                                                                                                                                                                                                                                                                                                                              |
| 1.  | By-lav  | w 151-88,                                                                                                                                                                                                                                                                                                                                                                                                                                                                                                                                                                                                                                                                                                                                                                                                                                                                                                                                                                                                                                                                                                                                                                                                                                                                                                                                                                                                                                                                                                                                                                                                                                                                                                                                                                                                                                                                                                                                                                                                                                                                                                                     | as amended, is hereby further amended:                                                                                                                                                                                                                                                                                                                                                                                                             |
|     | (1)     | designation by-law from the control of the control | ging on Sheet 42-B of Schedule A thereto, the zoning ion of the lands shown outlined on Schedule A to this om HIGHWAY COMMERCIAL ONE - SECTION 378 ECTION 378) and HIGHWAY COMMERCIAL ONE - N 379 (HC1 - SECTION 379) to SERVICE COMMERCIAL ON 728 (SC - SECTION 728), RESIDENTIAL TWO A - SECTION 729 (R2A - SECTION 729), RESIDENTIAL IENT A - SECTION 730 (R4A - SECTION 730), NTIAL APARTMENT B - SECTION 731 (R4B - SECTION IOPEN SPACE (OS). |
|     | (2)     | by addin                                                                                                                                                                                                                                                                                                                                                                                                                                                                                                                                                                                                                                                                                                                                                                                                                                                                                                                                                                                                                                                                                                                                                                                                                                                                                                                                                                                                                                                                                                                                                                                                                                                                                                                                                                                                                                                                                                                                                                                                                                                                                                                      | g thereto the following sections:                                                                                                                                                                                                                                                                                                                                                                                                                  |
|     |         | "728                                                                                                                                                                                                                                                                                                                                                                                                                                                                                                                                                                                                                                                                                                                                                                                                                                                                                                                                                                                                                                                                                                                                                                                                                                                                                                                                                                                                                                                                                                                                                                                                                                                                                                                                                                                                                                                                                                                                                                                                                                                                                                                          | The lands designated SC-SECTION 728 on Sheet 42-B of Schedule A to this by-law:                                                                                                                                                                                                                                                                                                                                                                    |
|     |         | 728.1                                                                                                                                                                                                                                                                                                                                                                                                                                                                                                                                                                                                                                                                                                                                                                                                                                                                                                                                                                                                                                                                                                                                                                                                                                                                                                                                                                                                                                                                                                                                                                                                                                                                                                                                                                                                                                                                                                                                                                                                                                                                                                                         | shall only be used for the following purposes:                                                                                                                                                                                                                                                                                                                                                                                                     |
|     |         |                                                                                                                                                                                                                                                                                                                                                                                                                                                                                                                                                                                                                                                                                                                                                                                                                                                                                                                                                                                                                                                                                                                                                                                                                                                                                                                                                                                                                                                                                                                                                                                                                                                                                                                                                                                                                                                                                                                                                                                                                                                                                                                               | (1) an office;                                                                                                                                                                                                                                                                                                                                                                                                                                     |
|     |         |                                                                                                                                                                                                                                                                                                                                                                                                                                                                                                                                                                                                                                                                                                                                                                                                                                                                                                                                                                                                                                                                                                                                                                                                                                                                                                                                                                                                                                                                                                                                                                                                                                                                                                                                                                                                                                                                                                                                                                                                                                                                                                                               | (2) a health centre;                                                                                                                                                                                                                                                                                                                                                                                                                               |
|     |         |                                                                                                                                                                                                                                                                                                                                                                                                                                                                                                                                                                                                                                                                                                                                                                                                                                                                                                                                                                                                                                                                                                                                                                                                                                                                                                                                                                                                                                                                                                                                                                                                                                                                                                                                                                                                                                                                                                                                                                                                                                                                                                                               | (3) a community club;                                                                                                                                                                                                                                                                                                                                                                                                                              |
|     |         |                                                                                                                                                                                                                                                                                                                                                                                                                                                                                                                                                                                                                                                                                                                                                                                                                                                                                                                                                                                                                                                                                                                                                                                                                                                                                                                                                                                                                                                                                                                                                                                                                                                                                                                                                                                                                                                                                                                                                                                                                                                                                                                               | (4) a parking lot:                                                                                                                                                                                                                                                                                                                                                                                                                                 |

(5) a custom workshop;

(6) a hotel or motel;

- (7) a banquet hall;
- (8) a motor vehicle or boat sales, rental, leasing or service establishment, a motor vehicle repair shop, and a motor vehicle or boat parts and accessories sales establishment;
- (9) a printing or copying establishment;
- (10) a bank, trust company, finance company;
- (11) only in conjunction with a motor vehicle sales, rental, leasing or service establishment, a motor vehicle body shop;
- (12) a dining room restaurant, a take out restaurant, a drive-in restaurant, standard restaurant or fast food restaurant;
- (13) a garden centre sales establishment;
- (14) a gas bar;
- (15) an automobile service station;
- (16) a motor vehicle washing establishment;
- (17) a retail establishment having no outside storage;
- (18) a convenience store;
- (19) a personal service shop;
- (20) a dry cleaning and laundry distribution station; and,
- (21) purposes accessory to the other permitted purposes.
- 728.2 shall be subject to the following requirements and restrictions:
  - (1) maximum gross floor area: 38,888 square metres;
  - (2) maximum gross floor area for those purposes permitted in section 728.1 (8) to (20) inclusive:

6,038.5 square metres which may be increased to 12,410 square metres provided that 0.37 square metres of those uses permitted in section 728.1 (1) to (7) inclusive is provided for every additional 0.09 square metres of those uses permitted in section 728.1 (8) to (20) inclusive;

- (3) minimum setback from Hurontario Street: 10.0 metres;
- (4) minimum setback from Highway Number 7:14.0 metres;
- (5) minimum setback from Gillingham Drive: 16.0 metres except that where the land abuts a R1D -Section 377 zone, the minimum setback shall be 20.0 metres;
- (6) for those purposes permitted in section 728.1 (6) to (8) inclusive and (11) to (16) inclusive, the minimum setback from a R1D zone shall be 60.0 metres;
- (7) minimum setback where the land abuts a HC1 or a HC1 Section 421 zone shall be 12.0 metres;
- (8) minimum setback where the land abuts a R4A -Section 730 zone shall be 17.0 metres;
- (9) maximum building height: 2 storeys where the lands are within 60.0 metres of a residential zone; 4 storeys within 60.0 metres to 100.0 metres of Gillingham Drive, beyond which the maximum building height shall be 6 storeys;
- (10) a 4.5 metre wide landscaped open space area shall be provided along Highway Number 7 and Hurontario Street;
- (11) a 6.0 metre wide landscaped open space area shall be provided along Gillingham Drive; and,
- (12) a 3.0 metre wide landscaped open space area shall be provided along all other streets and where the lands abut a R4A - Section 730 zone.
- shall also be subject to the requirements and restrictions relating to the SC zone and all the general provisions of this by-law which are not in conflict with the ones set out in section 728.2.

- 729 The lands designated R2A-SECTION 729 on Sheet 42-B of Schedule A to this by-law:
- 729.1 shall only be used for the following purposes:
  - (1) a semi-detached dwelling;
  - (2) an auxiliary group home, subject to the requirements and restrictions set out in section 10.15; and,
  - (3) purposes accessory to the other permitted purposes.
- 729.2 shall be subject to the following requirements and restrictions:
  - (1) minimum lot area:

interior lot: 432 square metres per lot and 216 square metres per dwelling unit;

corner lot: 486 square metres per lot and 270 square metres per dwelling unit closest to the flankage lot line;

(2) minimum lot width:

interior lot: 14.4 metres per lot and 7.2 metres per dwelling unit;

corner lot: 16.2 metres per lot and 9.0 metres for the dwelling unit closest to the flankage lot line;

- (3) minimum rear yard depth: 7.5 metres;
- (4) where a garage faces a front lot line or a side lot line, the minimum setback to the front of the garage shall be 6.0 metres; and,
- (5) for an interior lot where a portion of a garage is3.0 metres or closer to the front lot line than thefront wall of the dwelling unit itself, the inside width

of the garage shall not exceed 50 percent of the lot width.

- restrictions relating to the R2A zone and all the general provisions of this by-law which are not in conflict with the ones set out in section 729.2.
- 730 The lands designated R4A-SECTION 730 on Sheet 42-B of Schedule A to this by-law:
- 730.1 shall only be used for the purposes permitted in a R4A zone by section 21.1.1.
- 730.2 shall be subject to the following requirements and restrictions:
  - (1) minimum setback to all lot lines shall be 6.0 metres except where it abut Highway Number 7 and then the minimum setback shall be 14.0 metres;
  - (2) minimum separation distance between dwellings shall be 7.0 metres;
  - (3) maximum building height: 4 storeys;
  - (4) maximum lot coverage by principal buildings: 37 per cent;
  - (5) maximum floor space index: 1.5;
  - (6) maximum density: 116 dwelling units per net hectare of lot area;
  - (7) minimum landscapedopen space: 48 per cent of the lot area
- restrictions relating to the R4A zone and all the general provisions of this by-law which are not in conflict with the ones set out in section 730.2.

- 731 The lands designated R4B-SECTION 731 on Sheet 42-B of Schedule A to this by-law:
- 731.1 shall only be used for the purposes permitted in a R4B zone by section 22.1.1.
- 731.2 shall be subject to the following requirements and restrictions:
  - (1) minimum setback to all lot lines shall be 15.0 metres;
  - (2) maximum building height: 12 storeys;
  - (3) maximum floor space index: 2.0

(4) maximum density:

202 dwelling units per

net hectare of lot area;

(5) minimum landscapedopen space: 45 per cent of the lot area;

shall also be subject to the requirements and restrictions relating to the R4B zone and all the general provisions of this by-law which are not in conflict with the ones set out in section 731.2"

**LEGEND** 

**ZONE BOUNDARY** 

€ CENTRELINE OF ORIGINAL ROAD ALLOWANCE

m METRES

PART LOT 10, CON. 1 W.H.S.

BY-LAW 151-88

**SCHEDULE A** 

By-Law 91-95 Schedule A