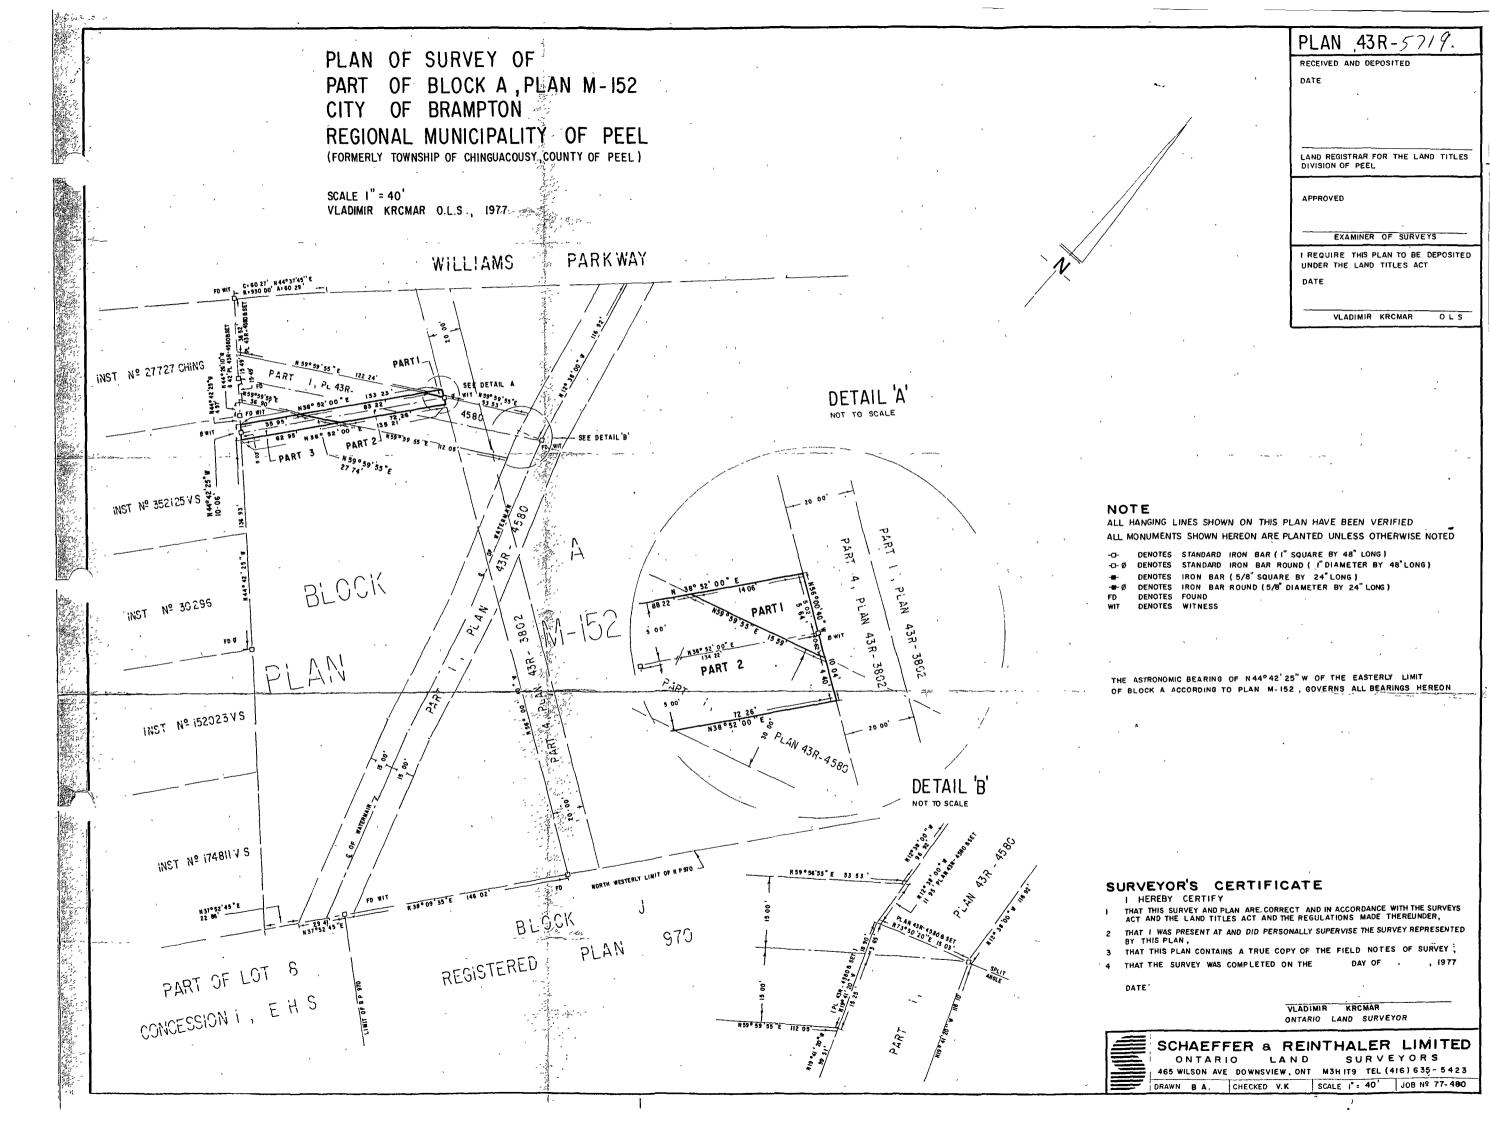

#### LEGAL DESCRIPTION OF THE LANDS

ALL AND SINGULAR that certain parcel or tract of land and premises situate, lying and being in the City of Brampton in the Regional Municipality of Peel (formerly in the Town of Brampton in the County of Peel), consisting of Part of Block A, Plan M-152, and more particularly described as Parts 1, 2 and 3 on a Plan of Reference registered in the Land Registry Office for the Land Titles Division of Peel (No. 43) as No. 43R-5719.