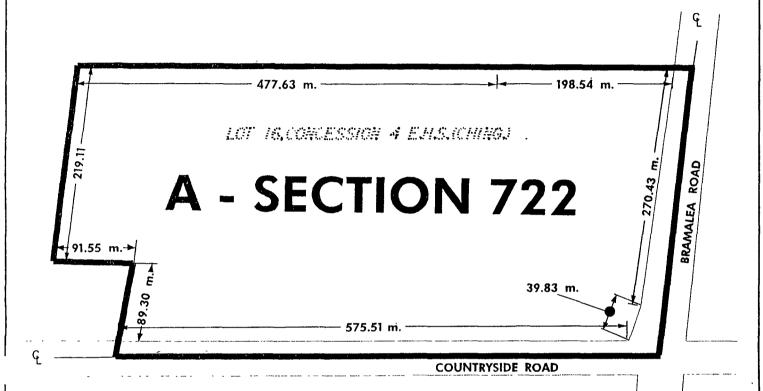

## **BY-LAW**

| Number | 81-96 |  |
|--------|-------|--|
|        |       |  |
|        |       |  |

To amend By-law 151-88

The Council of the Corporation of the City of Brampton, ENACTS as follow:

- By-law 151-88 as amended, is hereby further amended:
  - (1) by changing, on Sheet 10 of Schedule A thereto the zoning designation of the lands shown outlined on Schedule A to this by-law from AGRICULTURAL (A) to AGRICULTURAL-SECTION 722 (A- SECTION 722).
  - (2) by adding thereto the following section:
  - "722 The lands designated A- Section 722 on Sheet 10 of Schedule A to this by-law:
  - 722.1 shall only be used for the following purposes:
    - (a) those uses permitted in an A
      zone by section 56.1.1;
    - (b) as a temporary use until June 26, 1998, a golf driving range; and,
    - (c) purposes accessory to the other permitted purposes.
  - 722.2 shall also be subject to the following requirements and restrictions:
    - (a) in respect of the purposes
       permitted by Section 722.1
       (b), the following:
      - (1) a minimum of 40 parking spaces.
  - requirements and restrictions of the Agricultural (A) zone and all the general provisions of this by-law which are not in conflict with the ones set out in section 722.2"

READ a FIRST, SECOND AND THIRD TIME, and PASSED, in OPEN COUNCIL, this 13th day of May, 1998.6

LEONARD J. MIKULICH- CITY CLERK

PETER ROBERTSON- MAYOR

10/95

DATE AG POSTIS

NG/golfzb.

AFT 16. ON ESSAW 4 Em.S.C MAR.

ACT IT. LEW ESSION A EMISIC HINGS

100 metres

LEGEND:

ZONE BOUNDARY

CENTRELINE OF ROAD ALLOWANCE

**METRES** 

PART LOT 16, CON. 4 E.H.S. (CHING.) BY-LAW 151-88 SCHEDULE A

## CITY OF BRAMPTON

Planning and Development

Date: 1993 08 19

Drawn by: K.M.H.

File no. C4E16.1

Map no. 10-1E

By-Law <u>81-96</u>

Schedule A