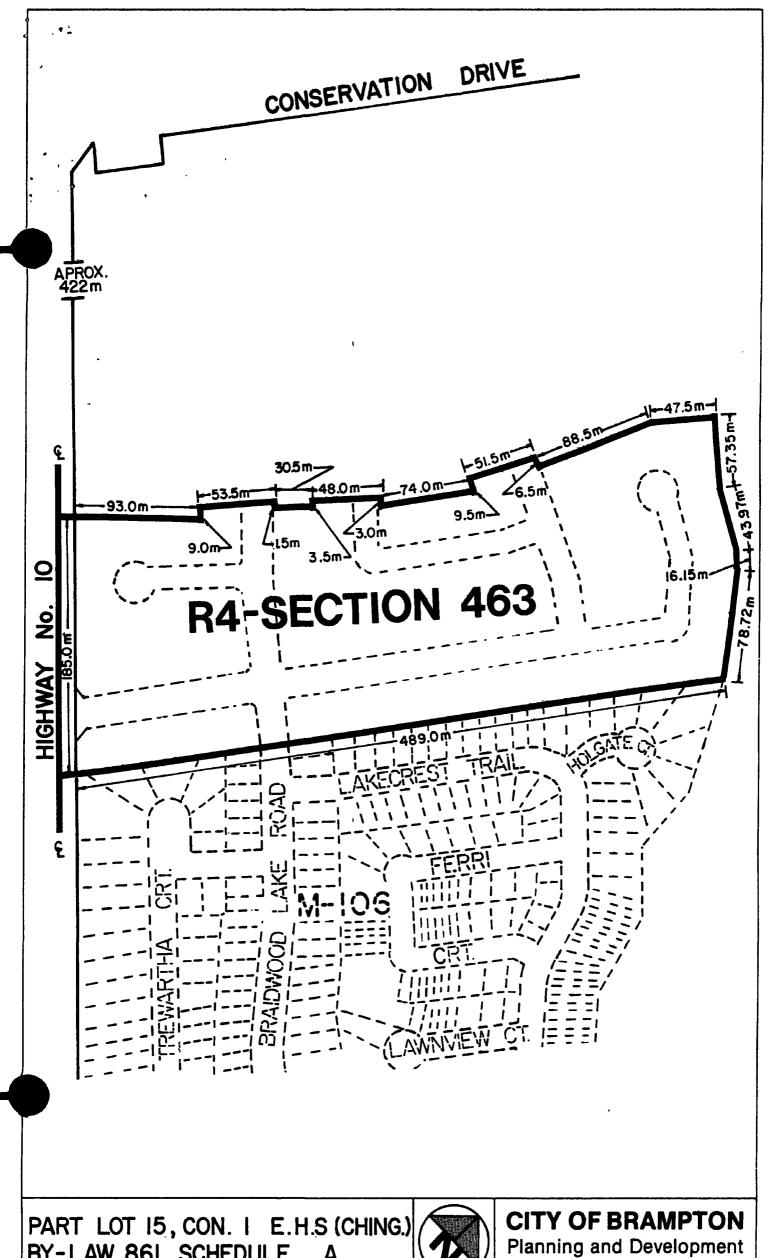

- 1. Schedule A to By-law 861, as amended, is hereby further amended by changing the zoning designation of the lands shown outlined on Schedule A to this by-law from AGRICULTURAL CLASS 1 (A1) to RESIDENTIAL R4 SECTION 463 (R4-SECTION 463), such lands being part of Lot 15, Concession 1, E.H.S., in the geographic Township of Chinguacousy.
- 2. Schedule A to this by-law is hereby attached to By-law 861 as part of Schedule A and forms part of By-law 861.
- 3. By-law 861, as amended, is hereby further amended by adding thereto the following section:
  - "463.1 The lands designated R4 SECTION 463 on Schedule A to this by-law:
    - 463.1.1 shall only be used for the following purposes:
      - (1) a one family detached dwelling, and
      - (2) purposes accessory to the other permitted purposes.
    - 463.1.2 shall be subject to the following requirements and restrictions:

Α

By-Law\_66-86 Schedule

Date: 85 | 12 | 18 Drawn by: K.L. File no. CIEI5.4 Map no.25-37C IN THE MATTER OF the <u>Planning Act</u>, <u>1983</u>, section 34;

AND IN THE MATTER OF the City of Brampton By-law 66-86.