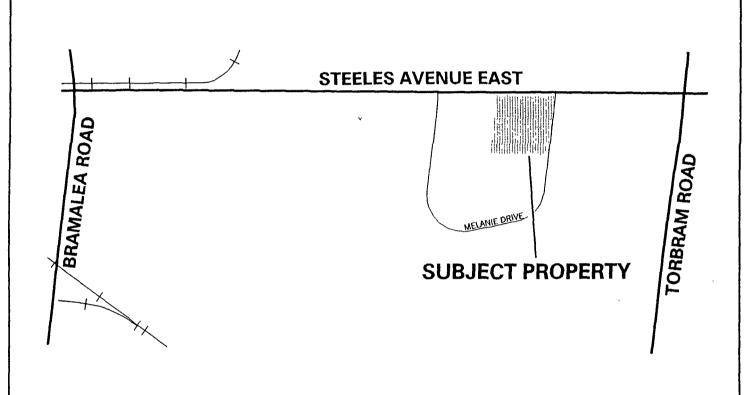

#### 2.0 <u>Location</u>

The lands subject to this amendment are situated at the south-west corner of the easterly intersection of Melanie Drive and Steeles Avenue East.