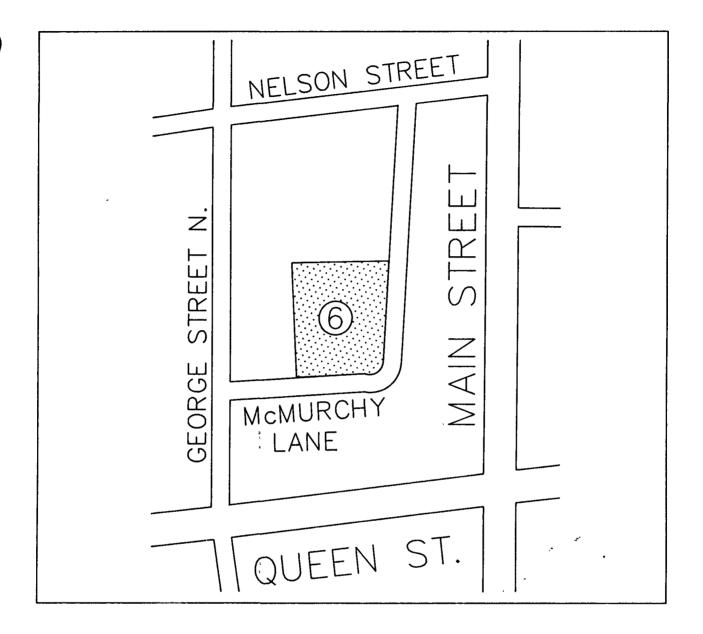

## PARKING LOTS - ATTENDENT CONTROLLED

| COLUMN 1<br>PARKING<br>LGT NAME | COLUMN 2<br>PARKING LOT<br>LOCATIONS                                                                                | COLUMN 3<br>HOURLY<br>FEE                                                                | COLUMN 4<br>PERMIT<br>FEE | COLUMN 5<br>HOURS OF<br>OPERATION                   |
|---------------------------------|---------------------------------------------------------------------------------------------------------------------|------------------------------------------------------------------------------------------|---------------------------|-----------------------------------------------------|
| Queen's<br>Square               | Between Califonia<br>Street and East<br>Service Road<br>and from Hanna<br>Street to Union<br>Street (See Plan<br>3) | the first<br>hour<br>\$0.50 for<br>the second                                            | hour                      | 8:30 am-<br>12:00<br>midnight<br>Monday -<br>Friday |
| Nelson<br>Square<br>South       | On McMurchy Lane east of George Street North and south of Nelson Street West (see Plan 6)                           | \$0.50 for the first hour \$0.50 for the second hour \$0.75 for esuccessive for part the | hour                      | 8:00 am-<br>11:00<br>Monday -<br>Friday             |

# PARKING LOTS - ATTENDENT CONTROLLED

| COLUMN 1          | COLUMN 2                                                               | COLUMN 3                                 | COLUMN 4                                            | COLUMN 5                                  |
|-------------------|------------------------------------------------------------------------|------------------------------------------|-----------------------------------------------------|-------------------------------------------|
| PARKING           | PARKING LOT                                                            | HOURLY                                   | PERMIT                                              | HOURS OF                                  |
| LOT NAME          | LOCATIONS                                                              | FEE                                      | FEE                                                 | OPERATION                                 |
| Queen's<br>Square | Between Califonia<br>Street and East<br>Service Road<br>and from Hanna | \$0.75 per<br>hour or<br>part<br>thereof | ≱65 for each<br>calendar<br>month or<br>part therof | 8:30 am-<br>12:00<br>midnight<br>Monday - |

Street to Union Street (See Plan

3)

. Friday

Que Squ

| Nelson<br>Square | Street North and | hour or<br>part | \$65 for each<br>calendar<br>month or<br>part therof | 11:00 pm<br>Monday - |
|------------------|------------------|-----------------|------------------------------------------------------|----------------------|
|                  | (see Flan 6)     |                 |                                                      |                      |